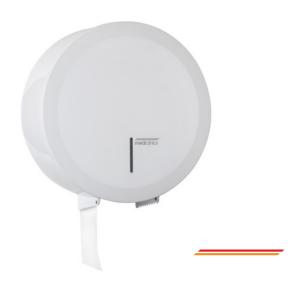

# Jumbo roll dispenser large white

## Jumbo roll dispenser large white, PR2787

Nobody wants to be faced with the last sheet of toilet paper during awashroom visit. With a good supply of toilet paper on hand, you never disappoints your guests. This jumbo roll dispenser is, undoubtedly, one of the largest dispensers of this range. With space for a big jumbo roll of more than 27 centimeters in diameter, you never have to worry that your visitors have no paper. The special edges at the bottom of the dispenser provide a simple removal of the toilet paper.If you like to pay attention to design and maximum ease of use, this Mediclinics jumbo roll dispenser is all yours. So ask for the quoation now.

## **Technical description**

Jumbo roll dispenser large for wall mounting. With spring lock and Mediclinics key.With a plastic viewer that indicates the content level. With a serrated edge for tearing off the paper easily easy tear off of the paper.