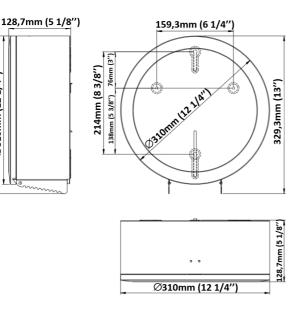

### > Bekijk het product online

Ø310mm (12 1/4"

329,3mm (13'')

#### **Specificaties**

| Article number | 13750                             |
|----------------|-----------------------------------|
| Material       | Steel (White powdercoated)        |
| H x W x D      | 329 mm x 310 mm x 129 mm          |
| Weight         | 1,7 kg                            |
| Guarantee      | 2 years from the date of purchase |
| Application    | Wall mounting                     |
|                |                                   |