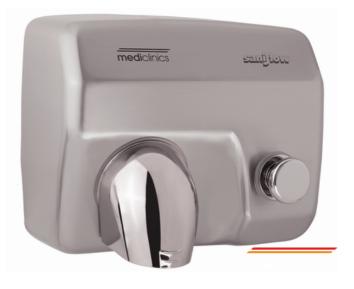

## Hand dryer push button stainless steel look, E88CS (Saniflow)

Maybe you can just see it; a dark wall, with matt black tiles, against which the stainless steel accessories have full play. Unfortunately, you often have to reach deeper in your pocket for this than you wish. Unless you choose the stylish accessories of our Mediclinics-line; because of the precise combination of different materials you are sure of a smart stainless steel design, which also remains affordable. Take this hand dryer: the dryer is made of strong steel, with an authentic stainless steel look. The high gloss nozzle and push-button give this accessory extra exciting look. The hand dryer is characterized by its ease of use; The timer is activated with the press of a button for at least half a minute.Do you want top quality and a smart look at an affordable price? Then choose this Mediclinics hand dryer. Get a quote!