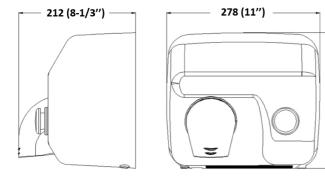

#### **Specificaties**

248 (9-3/4")

| Article number  | 12220                                                          |
|-----------------|----------------------------------------------------------------|
| Material        | Steel (Stainless steel look)                                   |
| H x W x D       | 248 mm x 278 mm x 212 mm                                       |
| Weight          | 5,9 kg                                                         |
| Guarantee       | 2 years from the date of purchase                              |
| Application     | Wall mounting                                                  |
| Characteristics | Push button (35 sec.), 100 km/h, 29 seconds drying time, 68 dB |
| Wattage         | 2250 Watt                                                      |